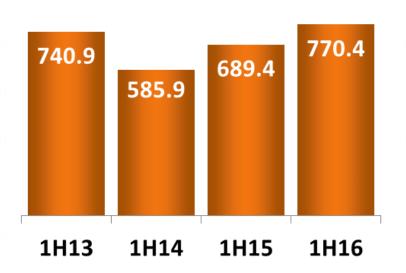

## **Dividend payout**

|                                 | 1H13   | 1H14   | 1H15   | 1H16   |
|---------------------------------|--------|--------|--------|--------|
| Net Profit (Bt.Million)         | 740.88 | 585.93 | 689.41 | 770.40 |
| % Dividend Payout               | 60.24% | 75.75% | 71.02% | 69.65% |
| EPS (Bahts)                     | 0.83   | 0.66   | 0.77   | 0.86   |
| DPS (Bahts)                     | 0.50   | 0.50   | 0.55   | 0.60   |
| Closed price(Bt.) as of 30 June | 19.60  | 18.80  | 33.75  | 33.00  |
| Dividend yield (%)              | 2.6%   | 2.7%   | 1.6%   | 1.8%   |
|                                 |        |        |        |        |