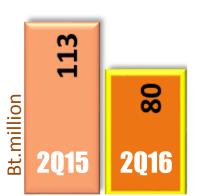

### **Revenue: Movie Contents**

#### Consolidation

- •MPIC PLC. record profit 2Q16 at 33.02 MB THB.
- •Revenue dropped scale down Home entertainment business.

Movie Content Revenue -30%