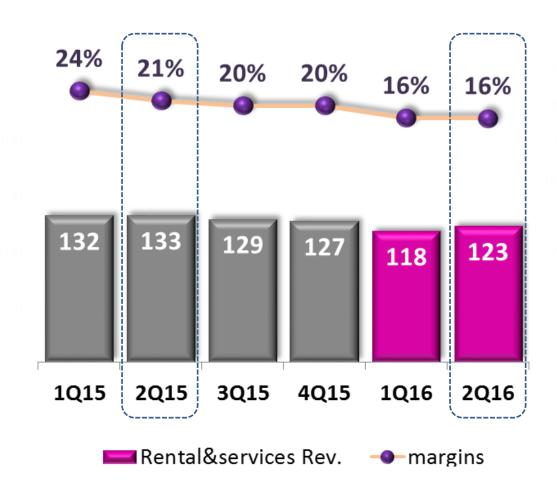

## **Revenue:** Bowling Group

Maintain revenue while closed 8 locations.

Bowling group -0.2%