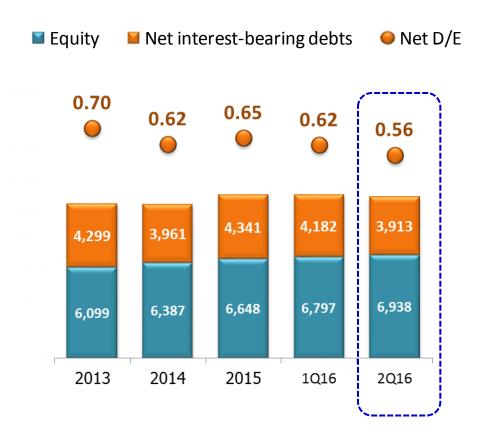

Asset grew slightly due to branches expansion while Net D/E maintained at low level.