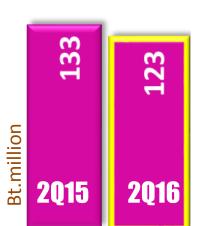

5%  | 55           | 8%       |     | 947   | 21%  | 1,018 | 22%  | 71           | 7%       |
| Net Profit   | 491   | 18%  | 544   | 20%  | 54           | 11%      |     | 689   | 16%  | 770   | 16%  | 81           | 12%      |

- •The Best Record-high profit.
- Growth from blockbuster movies.
- •Gross margin level improvement.





### **Revenue Breakdown**







### **Revenue: Admissions**

**Admissions Sale** 

+7%

1,533

1,646









## **Revenue: Admissions**

Admissions Sale +7%

"Revenue growth mainly from 5 blockbuster movies & more screens.











### **Revenue: Concession**

Concession Revenue +11%









## **Revenue: Advertising**







## **Revenue:** Bowling Group

Maintain revenue while closed 8 locations.



Bowling group -0.2%







## **Revenue: Retails**











### **Revenue: Movie Contents**

#### Consolidation

- •MPIC PLC. record profit 2Q16 at 33.02 MB THB.
- •Revenue dropped scale down Home entertainment business.

Movie Content Revenue -30%











## **B/S Snapshot**

| Bt.million  | Dec 31,15 | Jun 30,16 | %chg  |
|-------------|-----------|-----------|-------|
| Assets      | 14,246    | 14,529    | 2.0%  |
| Liabilities | 7,598     | 7,591     | -0.1% |
| Equity      | 6,648     | 6,938     | 4.4%  |

Asset grew slightly due to branches expansion while Net D/E maintained at low level.









### Strategic investment and hidden profit

%Share & Closing price as on 10 Aug 2016

| _   | ••• | lion  |
|-----|-----|-------|
| D+  | mil | lia n |
| ПΙ. |     |       |
| DL. |     |       |
|     |     |       |

| Investment  | %