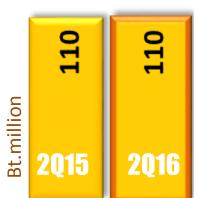

## **Revenue:** Bowling Group

Maintain revenue while closed 8 locations.

Bowling group -0.2%