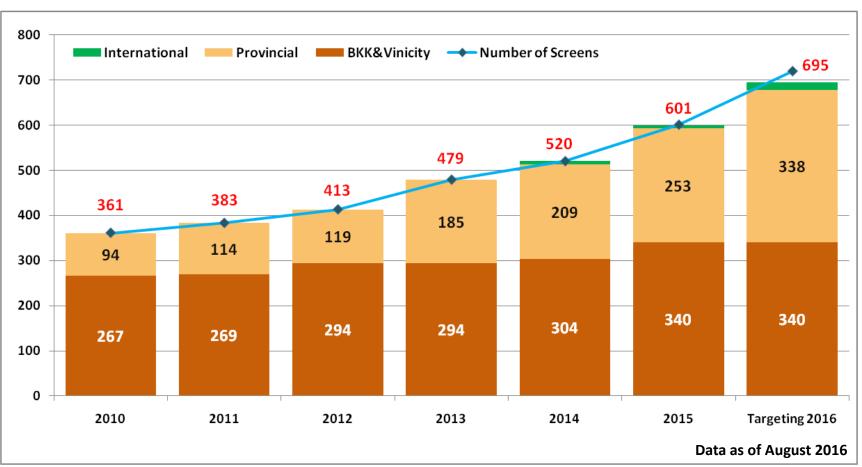

## **EXPANSION PLAN**

MAJOR plans to new 94 screens to its portfolio in 2016 and currently operated 625 screens nationwide and plan to open another 90 screens in 2017.

| No. | Location                                 | Screens | <b>Opening Date</b> |
|-----|------------------------------------------|---------|---------------------|
| 1   | Big C Lopburi (Opened 18February)        | 5       | 1Q16                |
| 2   | Big C Ratchaburi (Opened 31 March)       | 4       | (9 Screens)         |
| 3   | Phayao (Opened 6 April)                  | 3       |                     |
| 4   | Ayuttaya Park (Opened 12 May)            | 6       | 2Q16                |
| 5   | Big C Ranong (Opened 13 May)             | 3       | (15 Screens)        |
| 6   | Tesco Lotus Satoon (Opened 19 May)       | 3       |                     |
| 7   | Friendship Mall Pakse (Opened 11 Aug)    | 4       |                     |
| 8   | Tesco Lotus Nakornpathom (Opened 16 Aug) | 4       | 3Q16                |
| 9   | Tesco Lotus Nadee (Opened 25 Aug)        | 3       | (13 Screens)        |
| 10  | The Mall Korat (Additional VIP Screens)  | 2       |                     |

MAJOR seek for **long-term investment strategy growth**, by plans to expand in both nationwide, but the focus is more branches in upcountry via hyper mart (Big C, Tesco Lotus) partners.

We expect the positive momentum to continue over as Major targets as of 1,000 screens by 2020.

(Data as of July 2016)