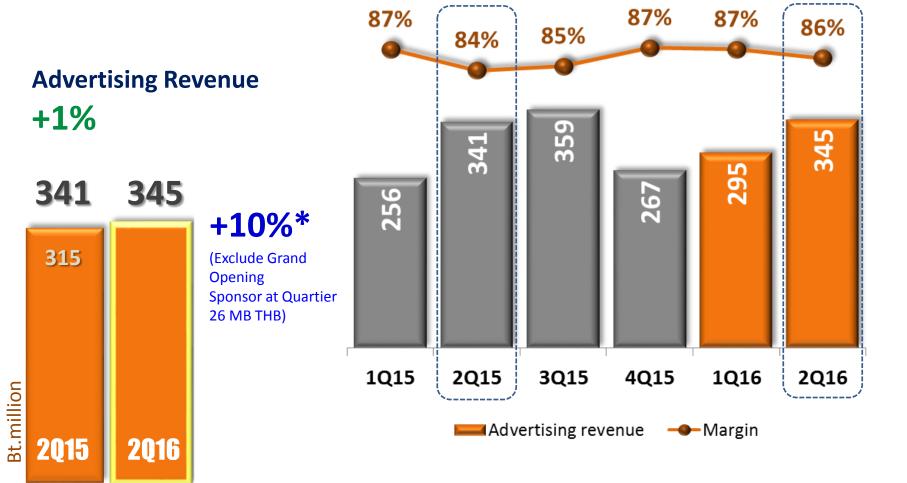

34%  | 85           | 10%      |     | 1,538 | 35%  | 1,513 | 32%  | (26)         | -2%      |
| EBIT         | 656   | 25%  | 710   | 25%  | 55           | 8%       |     | 947   | 21%  | 1,018 | 22%  | 71           | 7%       |
| Net Profit   | 491   | 18%  | 544   | 20%  | 54           | 11%      |     | 689   | 16%  | 770   | 16%  | 81           | 12%      |

- •The Best Record-high profit.
- Growth from blockbuster movies.
- •Gross margin level improvement.





### **Revenue Breakdown**







### **Revenue: Admissions**

**Admissions Sale** 

+7%

1,533

1,646









## **Revenue: Admissions**

Admissions Sale +7%

"Revenue growth mainly from 5 blockbuster movies & more screens.











### **Revenue: Concession**

Concession Revenue +11%









## **Revenue: Advertising**







## **Revenue:** Bowling Group

Maintain revenue while closed 8 locations.



Bowling group -0.2%







## **Revenue: Retails**











### **Revenue: Movie Contents**

#### Consolidation

- •MPIC PLC. record profit 2Q16 at 33.02 MB THB.
- •Revenue dropped scale down Home entertainment business.

Movie Content Revenue -30%











## **B/S Snapshot**

| Bt.million  | Dec 31,15 | Jun 30,16 | %chg  |
|-------------|-----------|-----------|-------|
| Assets      | 14,246    | 14,529    | 2.0%  |
| Liabilities | 7,598     | 7,591     | -0.1% |
| Equity      | 6,648     | 6,938     | 4.4%  |

Asset grew slightly due to branches expansion while Net D/E maintained at low level.









### Strategic investment and hidden profit

%Share & Closing price as on 10 Aug 2016

| _   | ••• |