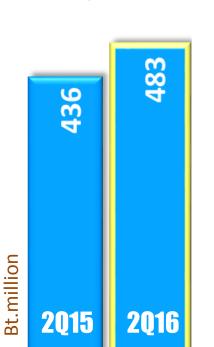

EBITDA       | 871   | 33%  | 956   | 34%  | 85           | 10%      |     | 1,538 | 35%  | 1,513 | 32%  | (26)         | -2%      |
| EBIT         | 656   | 25%  | 710   | 25%  | 55           | 8%       |     | 947   | 21%  | 1,018 | 22%  | 71           | 7%       |
| Net Profit   | 491   | 18%  | 544   | 20%  | 54           | 11%      |     | 689   | 16%  | 770   | 16%  | 81           | 12%      |

- •The Best Record-high profit.
- Growth from blockbuster movies.
- •Gross margin level improvement.





### **Revenue Breakdown**







### **Revenue: Admissions**

**Admissions Sale** 

+7%

1,533

1,646









## **Revenue: Admissions**

Admissions Sale +7%

"Revenue growth mainly from 5 blockbuster movies & more screens.











### **Revenue: Concession**

Concession Revenue +11%









## **Revenue: Advertising**







## **Revenue:** Bowling Group

Maintain revenue while closed 8 locations.



Bowling group -0.2%







## **Revenue: Retails**











### **Revenue: Movie Contents**

#### Consolidation

- •MPIC PLC. record profit 2Q16 at 33.02 MB THB.
- •Revenue dropped scale down Home entertainment business.

Movie Content Revenue -30%











## **B/S Snapshot**

| Bt.million  | Dec 31,15 | Jun 30,16 | %chg  |
|-------------|-----------|-----------|-------|
| Assets      | 14,246    | 14,529    | 2.0%  |
| Liabilities | 7,598     | 7,591     | -0.1% |
| Equity      | 6,648     | 6,938     | 4.4%  |

Asset grew slightly due to branches expansion while Net D/E maintained at low level.









### Strategic investment and hidden profit

%Share & Closing p