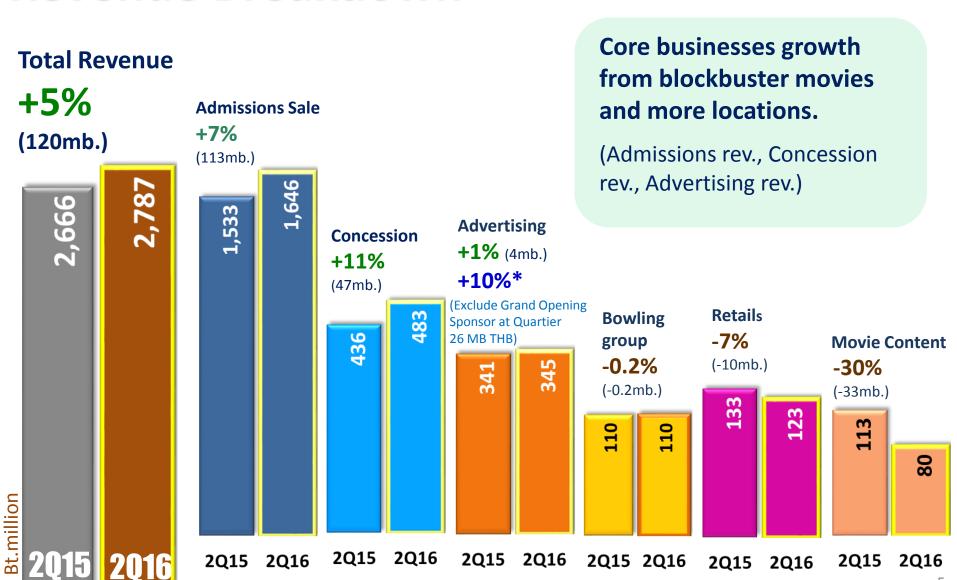

### **Revenue Breakdown**

### **Revenue: Admissions**

**Admissions Sale** 

+7%

1,533

1,646

## **Revenue: Admissions**

Admissions Sale +7%

"Revenue growth mainly from 5 blockbuster movies & more screens.

### **Revenue: Concession**

Concession Revenue +11%

## **Revenue:** Bowling Group

Maintain revenue while closed 8 locations.

Bowling group -0.2%

### **Revenue: Movie Contents**

#### Consolidation

- •MPIC PLC. record profit 2Q16 at 33.02 MB THB.
- •Revenue dropped scale down Home entertainment business.

Movie Content Revenue -30%