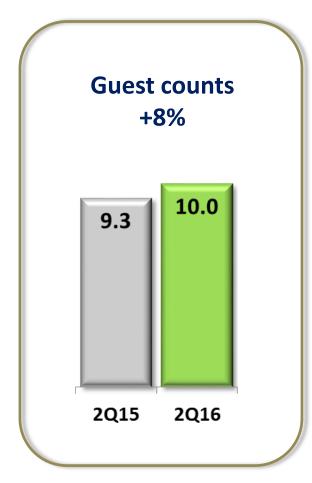

| 100% | 4,723 | 100% | 308          | 7%       |
| Gross margin | 1,013 | 38%  | 1,118 | 40%  | 104          | 10%      |     | 1,617 | 37%  | 1,790 | 38%  | 172          | 11%      |
| EBITDA       | 871   | 33%  | 956   | 34%  | 85           | 10%      |     | 1,538 | 35%  | 1,513 | 32%  | (26)         | -2%      |
| EBIT         | 656   | 25%  | 710   | 25%  | 55           | 8%       |     | 947   | 21%  | 1,018 | 22%  | 71           | 7%       |
| Net Profit   | 491   | 18%  | 544   | 20%  | 54           | 11%      |     | 689   | 16%  | 770   | 16%  | 81           | 12%      |

- •The Best Record-high profit.
- Growth from blockbuster movies.
- •Gross margin level improvement.





### **Revenue Breakdown**







### **Revenue: Admissions**

**Admissions Sale** 

+7%

1,533

1,646









## **Revenue: Admissions**

Admissions Sale +7%

"Revenue growth mainly from 5 blockbuster movies & more screens.











### **Revenue: Concession**

Concession Revenue +11%









## **Revenue: Advertising**







## **Revenue:** Bowling Group

Maintain revenue while closed 8 locations.



Bowling group -0.2%







## **Revenue: Retails**











### **Revenue: Movie Contents**

#### Consolidation

- •MPIC PLC. record profit 2Q16 at 33.02 MB THB.
- •Revenue dropped scale down Home entertainment business.

Movie Content Revenue -30%











## **B/S Snapshot**

| Bt.million  | Dec 31,15 | Jun 30,16 | %chg  |
|-------------|-----------|-----------|-------|
| Assets      | 14,246    | 14,529    | 2.0%  |
| Liabilities | 7,598     | 7,591     | -0.1% |
| Equity      | 6,