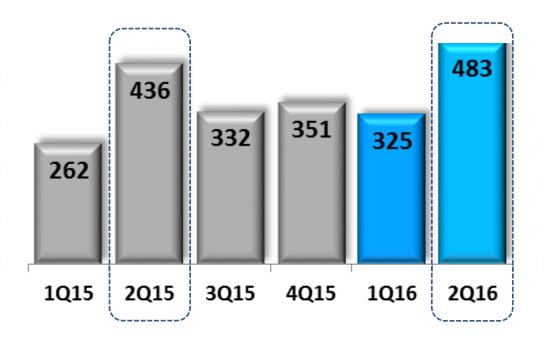

ITDA       | 871   | 33%  | 956   | 34%  | 85           | 10%      |     | 1,538 | 35%  | 1,513 | 32%  | (26)         | -2%      |
| EBIT         | 656   | 25%  | 710   | 25%  | 55           | 8%       |     | 947   | 21%  | 1,018 | 22%  | 71           | 7%       |
| Net Profit   | 491   | 18%  | 544   | 20%  | 54           | 11%      |     | 689   | 16%  | 770   | 16%  | 81           | 12%      |

- •The Best Record-high profit.
- Growth from blockbuster movies.
- •Gross margin level improvement.





### **Revenue Breakdown**







### **Revenue: Admissions**

**Admissions Sale** 

+7%

1,533

1,646









## **Revenue: Admissions**

Admissions Sale +7%

"Revenue growth mainly from 5 blockbuster movies & more screens.











### **Revenue: Concession**

Concession Revenue +11%









## **Revenue: Advertising**







## **Revenue:** Bowling Group

Maintain revenue while closed 8 locations.



Bowling group -0.2%







## **Revenue: Retails**











### **Revenue: Movie Contents**

#### Consolidation

- •MPIC PLC. record profit 2Q16 at 33.02 MB THB.
- •Revenue dropped scale down Home entertainment business.

Movie Content Revenue -30%











## **B/S Snapshot**

| Bt.million  | Dec 31,15 | Jun 30,16 | %chg  |
|-------------|-----------|-----------|-------|
| Assets      | 14,246    | 14,529    | 2.0%  |
| Liabilities | 7,598     | 7,591     | -0.1% |
| Equity      | 6,648     | 6,938     | 4.4%  |

Asset grew slightly due to branches expansion while Net D/E maintained at low level.









### Strategic investment and hidden profit

%Share & Closing pri