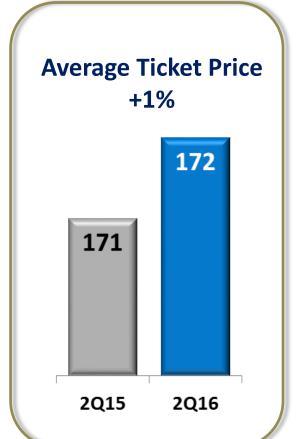

100% | 4,723 | 100% | 308          | 7%       |
| Gross margin | 1,013 | 38%  | 1,118 | 40%  | 104          | 10%      |     | 1,617 | 37%  | 1,790 | 38%  | 172          | 11%      |
| EBITDA       | 871   | 33%  | 956   | 34%  | 85           | 10%      |     | 1,538 | 35%  | 1,513 | 32%  | (26)         | -2%      |
| EBIT         | 656   | 25%  | 710   | 25%  | 55           | 8%       |     | 947   | 21%  | 1,018 | 22%  | 71           | 7%       |
| Net Profit   | 491   | 18%  | 544   | 20%  | 54           | 11%      |     | 689   | 16%  | 770   | 16%  | 81           | 12%      |

- •The Best Record-high profit.
- Growth from blockbuster movies.
- •Gross margin level improvement.





### **Revenue Breakdown**







### **Revenue: Admissions**

**Admissions Sale** 

+7%

1,533

1,646









## **Revenue: Admissions**

Admissions Sale +7%

"Revenue growth mainly from 5 blockbuster movies & more screens.











### **Revenue: Concession**

Concession Revenue +11%









## **Revenue: Advertising**







## **Revenue:** Bowling Group

Maintain revenue while closed 8 locations.



Bowling group -0.2%







## **Revenue: Retails**











### **Revenue: Movie Contents**

#### Consolidation

- •MPIC PLC. record profit 2Q16 at 33.02 MB THB.
- •Revenue dropped scale down Home entertainment business.

Movie Content Revenue -30%











## **B/S Snapshot**

| Bt.million  | Dec 31,15 | Jun 30,16 | %chg  |
|-------------|-----------|-----------|-------|
| Assets      | 14,246    | 14,529    | 2.0%  |
| Liabilities | 7,598     | 7,591     | -0.1% |
| Equity      | 6,64