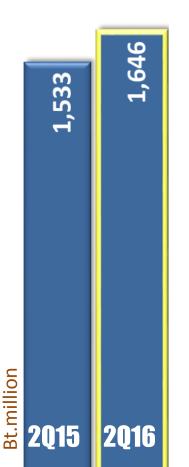

### **Revenue: Admissions**

**Admissions Sale** 

+7%

1,533

1,646

## **Revenue: Admissions**

Admissions Sale +7%

"Revenue growth mainly from 5 blockbuster movies & more screens.