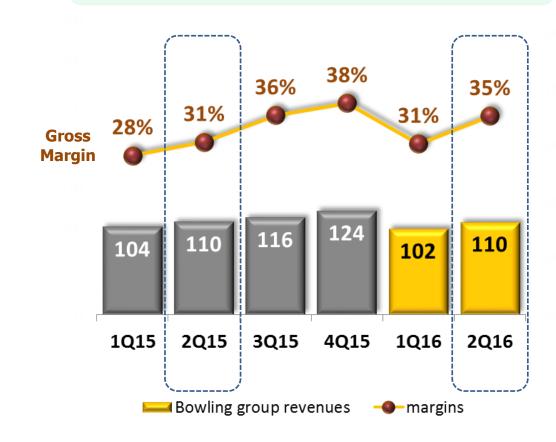

## **Revenue:** Bowling Group

Maintain revenue while closed 8 locations.

Bowling group -0.2%