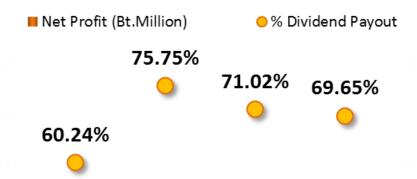

## **Dividend payout**

|                                 | 1H13   | 1H14   | 1H15   | 1H16   |
|---------------------------------|--------|--------|--------|--------|
| Net Profit (Bt.Million)         | 740.88 | 585.93 | 689.41 | 770.40 |
| % Dividend Payout               | 60.24% | 75.75% | 71.02% | 69.65% |
| EPS (Bahts)                     | 0.83   | 0.66   | 0.77   | 0.86   |
| DPS (Bahts)                     | 0.50   | 0.50   | 0.55   | 0.60   |
| Closed price(Bt.) as of 30 June | 19.60  | 18.80  | 33.75  | 33.00  |
| Dividend yield (%)              | 2.6%   | 2.7%   | 1.6%   | 1.8%   |
|                                 |        |        |        |        |