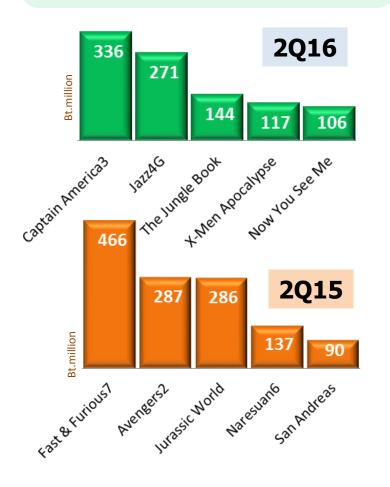

### **2H16 Coming Attraction Hollywood Movies**

Suicide Squad ★

**Doctor Strange** ★

Fantastic Beasts and Where to Find Them ★

Star War: Rogue One ★

The Inferno

Alice in Wonderland

**Godzilla Resurgence** 

Miss Peregrine's Home for Peculiar Children

The Magnificent Seven

RENÉE ZELLWEGER COLIN FIRTH PATRICK DEMPSEY

<sup>\*</sup>Please note that release dates are subject to change.

#### **2H16 Coming Attraction Thai Movies**

**Total 20 Movies in 2H16** (10 Movies in 1H16)

Midnight University (MPIC) - Horror Comedy

888 Bus (MPIC) - Comedy \*

Vichien Jumnien Tomorn (MPIC) - Comedy 🛨

**Untitled movie from Transformation Flim (MPIC)** 

4 Cities (MPIC) - Romantic

Fifteen (MPIC) - Horror

Miss Granny (CJMajor) - Comedy Drama ★

Fanday (GDH) - Romantic Comedy \*

New Year's Gift (GDH) - Romantic Comedy ★

Khun Pan (MongKol) - Action

Senses from Siam - Cooking

### Movie lineup in 2017 suppose to be the golden year for Hollywood.

Fast & Furious 8 \*\*\*

Transformers 5 ★★★

**Pirates of the Caribbean** 

The Justice League Part One

Spider-Man

Thor: Ragnarok

**Wolverine 3** 

**Wonder Woman** 

The Lego Batman Movie

**Terminator 2** 

World War Z 2

**Star Wars: Episode VIII** 

**Resident Evil: The Final Chapter** 

Kong: Skull Island

The Divergent Series: Ascendant

Beauty and the beast

The Maze Runner: The Death Cure

**Guardians of the Galaxy Vol. 2** 

The Mummy