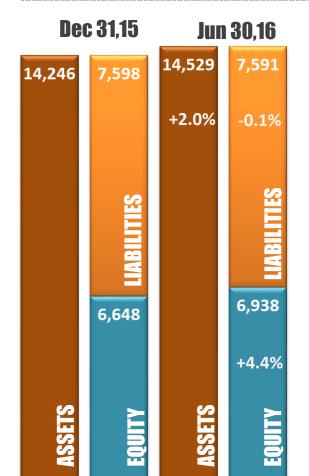

## **B/S Snapshot**

| Bt.million  | Dec 31,15 | Jun 30,16 | %chg  |
|-------------|-----------|-----------|-------|
| Assets      | 14,246    | 14,529    | 2.0%  |
| Liabilities | 7,598     | 7,591     | -0.1% |
| Equity      | 6,648     | 6,938     | 4.4%  |

Asset grew slightly due to branches expansion while Net D/E maintained at low level.