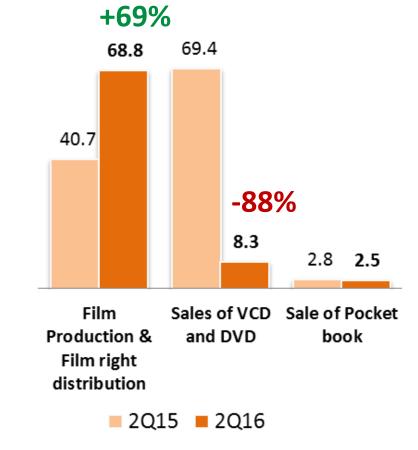

#### Consolidation

- •MPIC PLC. record profit 2Q16 at 33.02 MB THB.
- •Revenue dropped scale down Home entertainment business.

Movie Content Revenue -30%